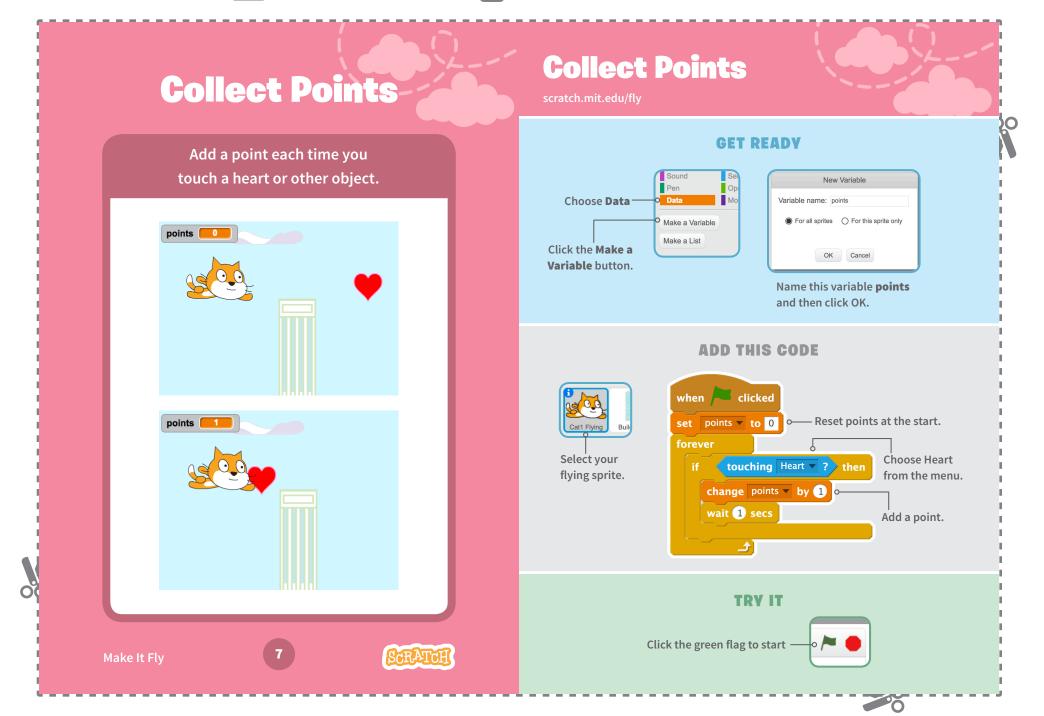

2. Glue the backs together



3. Cut along the dashed line

**N**O

## Make It Fly Cards





Choose any character and make it fly!

Make It Fly Cards

Use these cards in this order:

1 Choose a Character

- **2** Start Flying
- **3** Switch Looks
- **4** Move with Keys
- **5** Floating Clouds
- **6** Flying Hearts
- **7** Collect Points

scratch.mit.edu/fly

scratch.mit.edu/fly











2. Glue the backs together









2. Glue the backs together













Make your character move when you press a key.





SCRATCH



**GET READY** 

Click to select your flying sprite.

ADD THIS CODE



0





2. Glue the backs together







2. Glue the backs together







2. Glue the backs together