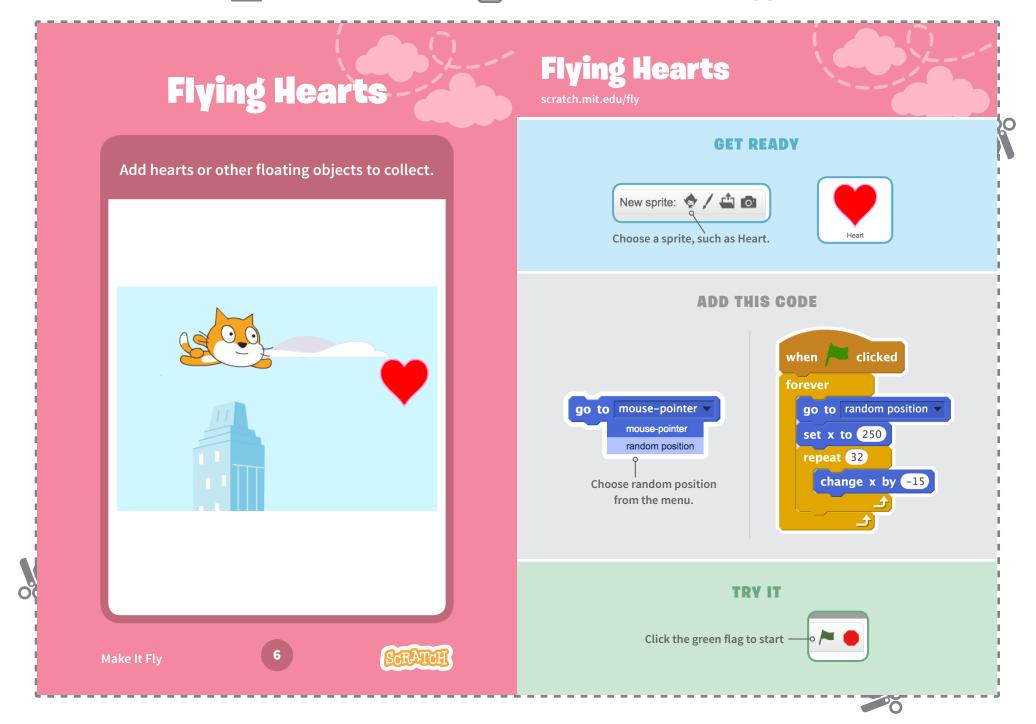

2. Glue the backs together



3. Cut along the dashed line

**N**O

## Make It Fly Cards





Choose any character and make it fly!

Make It Fly Cards

Use these cards in this order:

1 Choose a Character

- **2** Start Flying
- **3** Switch Looks
- **4** Move with Keys
- **5** Floating Clouds
- **6** Flying Hearts
- **7** Collect Points

scratch.mit.edu/fly

scratch.mit.edu/fly











2. Glue the backs together









2. Glue the backs together













Make your character move when you press a key.





SCRATCH



**GET READY** 

Click to select your flying sprite.

ADD THIS CODE



0





2. Glue the backs together







2. Glue the backs together







2. Glue the backs together