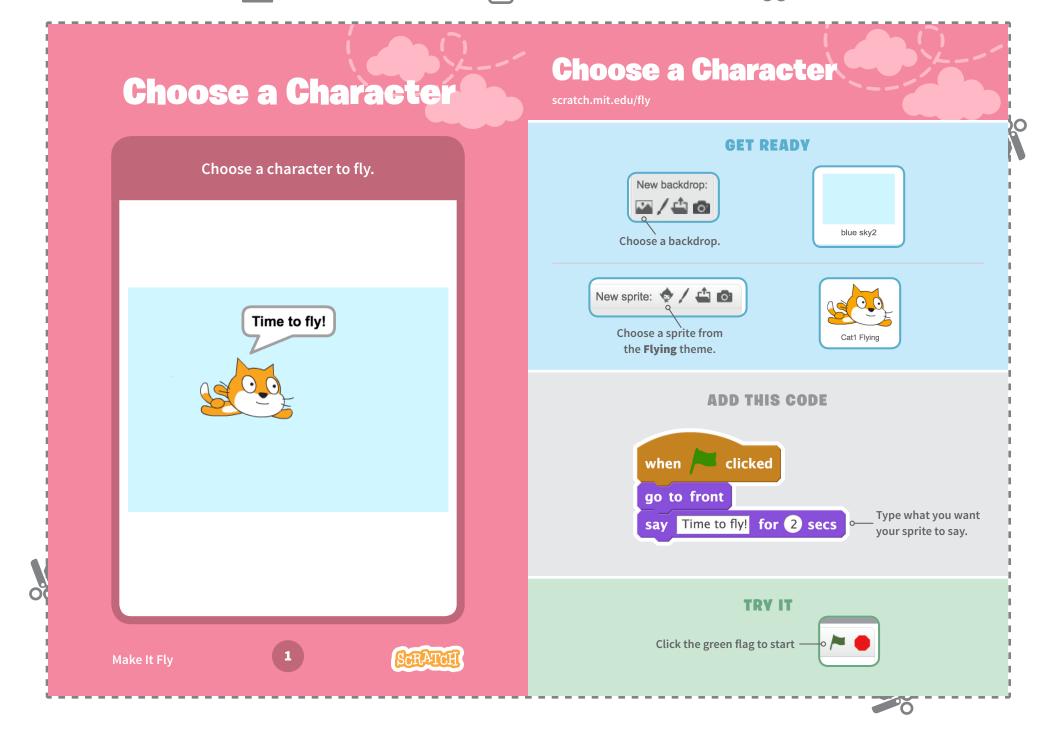

scratch.mit.edu/fly

scratch.mit.edu/fly

2. Glue the backs together

2. Glue the backs together

Make your character move when you press a key.

SCRATCH

**GET READY** 

Click to select your flying sprite.