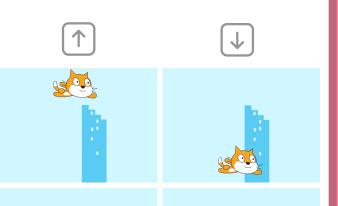

scratch.mit.edu/fly

scratch.mit.edu/fly

2. Glue the backs together

2. Glue the backs together

Make your character move when you press a key.

SCRATCH

**GET READY** 

Click to select your flying sprite.

ADD THIS CODE

0

2. Glue the backs together

2. Glue the backs together

2. Glue the backs together