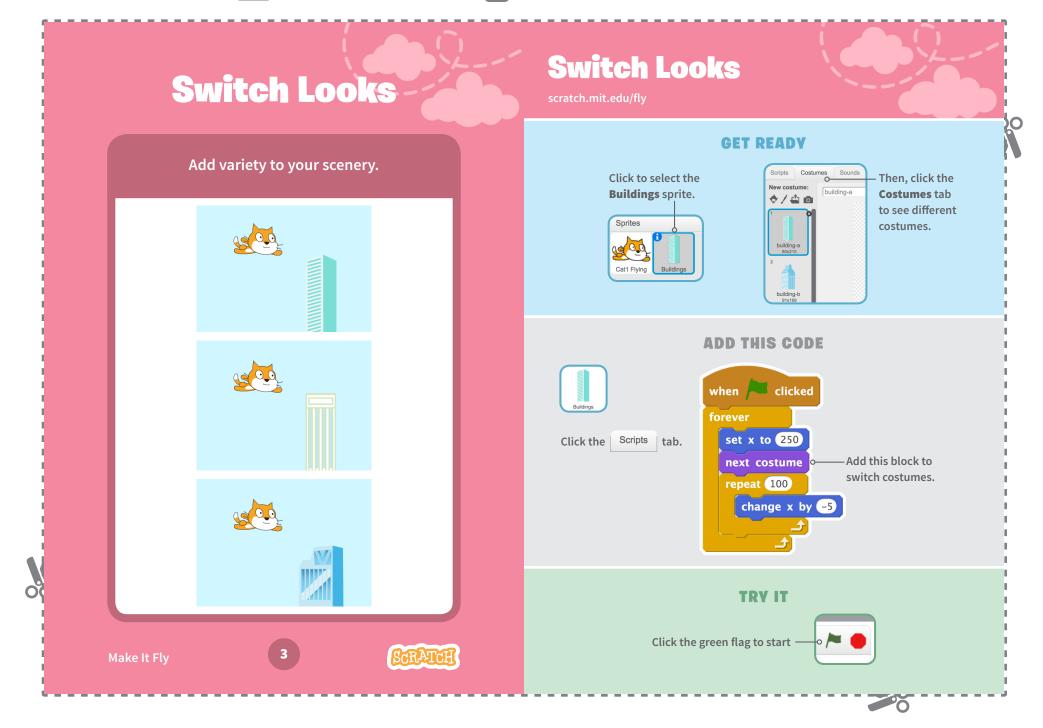

scratch.mit.edu/fly

scratch.mit.edu/fly

2. Glue the backs together

2. Glue the backs together

Make your character move when you press a key.

SCRATCH

**GET READY** 

Click to select your flying sprite.

ADD THIS CODE

0

2. Glue the backs together

2. Glue the backs together

2. Glue the backs together