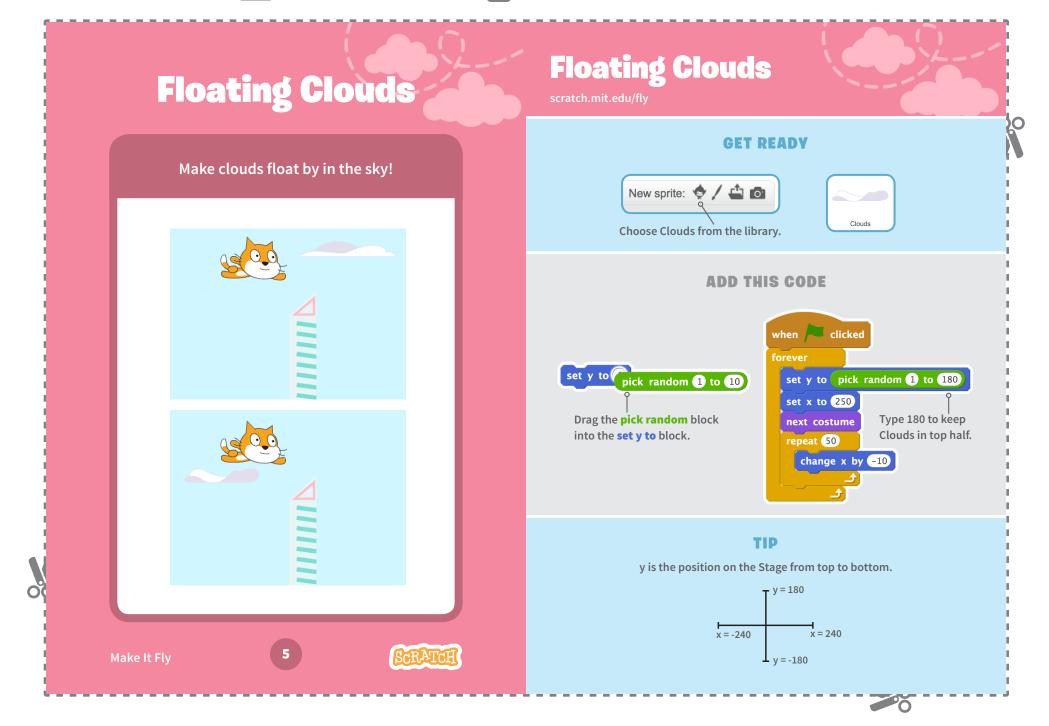

2. Glue the backs together



3. Cut along the dashed line

**N**O

## Make It Fly Cards





Choose any character and make it fly!

Make It Fly Cards

Use these cards in this order:

1 Choose a Character

- **2** Start Flying
- **3** Switch Looks
- **4** Move with Keys
- **5** Floating Clouds
- **6** Flying Hearts
- **7** Collect Points

scratch.mit.edu/fly

scratch.mit.edu/fly











2. Glue the backs together









2. Glue the backs together













Make your character move when you press a key.





SCRATCH



**GET READY** 

Click to select your flying sprite.

ADD THIS CODE



0





2. Glue the backs together







2. Glue the backs together







2. Glue the backs together