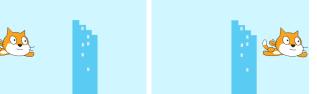

scratch.mit.edu/fly

scratch.mit.edu/fly

2. Glue the backs together

2. Glue the backs together

Make your character move when you press a key.

SCRATCH

**GET READY** 

Click to select your flying sprite.

ADD THIS CODE

0

2. Glue the backs together

2. Glue the backs together

2. Glue the backs together