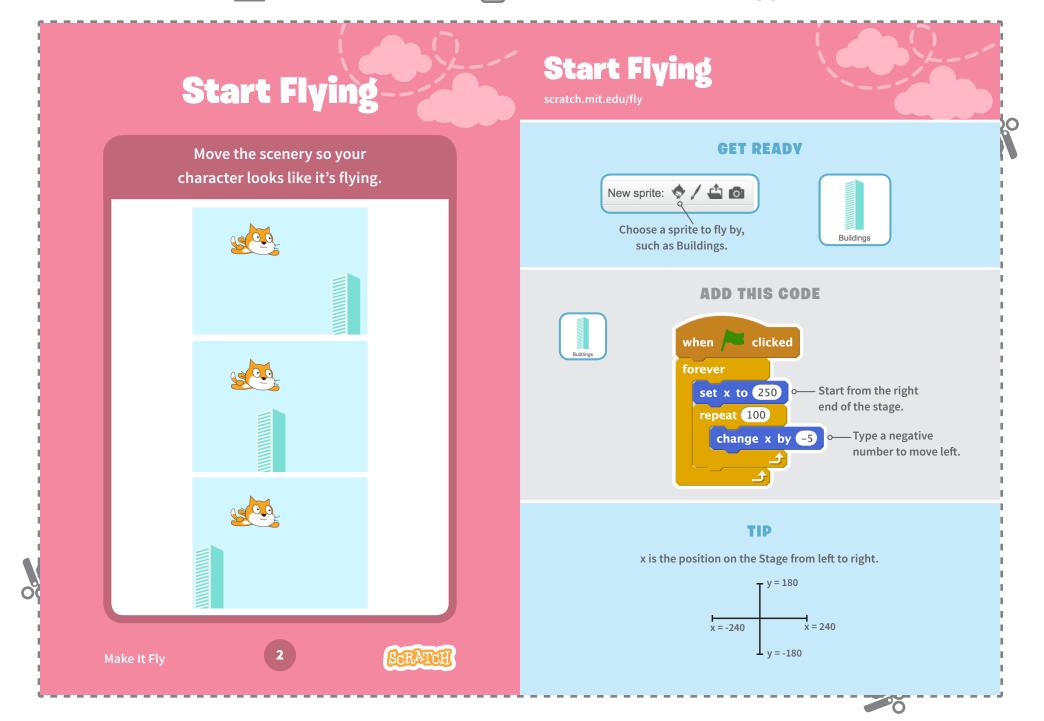

ADD THIS CODE

0

2. Glue the backs together

2. Glue the backs together

2. Glue the backs together